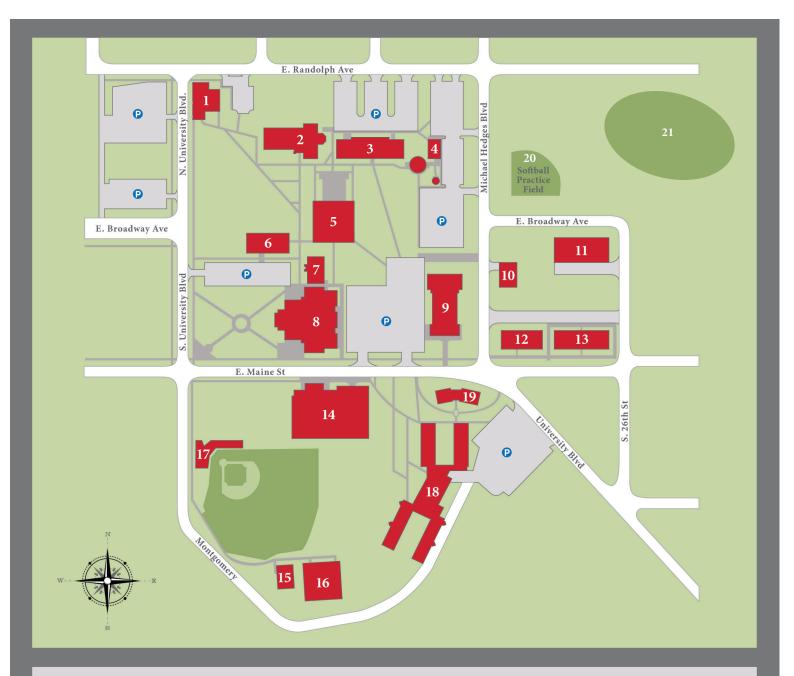

- 1. Classroom Building
- 2. Marshall Building (ML)
  Bivins Chapel
- 3. Harmon Science Hall (HS)
- 4. Astronomy Complex
  Bert & Janice Mackie Planetarium
  Observatory (OB)
  Research Center (AR)
- 5. Zollars Memorial Library (ZL)
- 6. Everest Administration Building (EV)
- 7. Grace Phillips Johnson Art Building (AB)
- 8. Hallie Gantz Student Center (GU)
  Bookstore/Hub
  James Room
  Montgomery Hall
  President's Conference Room

## **Enid Map**

100 S. University • PO Box 2300 Enid, OK 73702 • 580.242.6300 www.noc.edu

- 9. Eugene S. Briggs Auditorium (BA)
- 10. Physical Plant Office (MH)
- 11. Physical Plant Shop (PP)
- 12. Lankard Residence Hall (LD)
- 13. Elliott-Goulter Residence Hall (EG)
- 14. Mabee Center Fieldhouse (MF)
- 15. Northern Hills Golf Course (Closed)
- 16. Integris Indoor Baseball Facility (IIB)
- 17. Failing Ballpark (FFP)
- 18. Earl Butts Residence Hall (EB) Jets Café
- 19. Jets Residence Hall (JRH)
- 20. Softball Practice Field (SPF)
- 21. Disc Golf Course